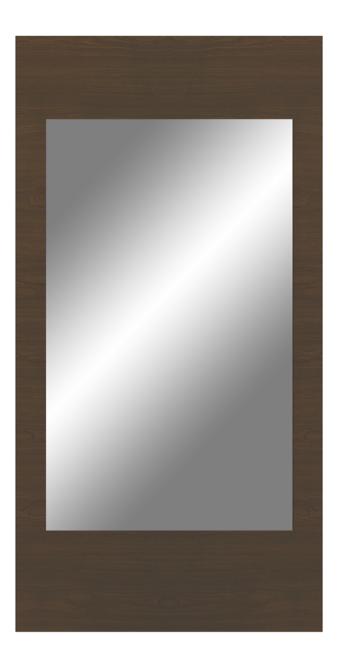

## hollywood

Mirror

KWalu. Furnishing the Future™

Defined by clean lines and sparkling 3/8" brushed aluminum inlays, Kwalu's Hollywood collection transports you to the Golden Age of American cinema. This glamorous collection includes a bedside, wardrobe, chest, headboard, footboard and so much more. Completely customizable from fit to finish.

Model: HLMRA 23.25W 0.75D 45H